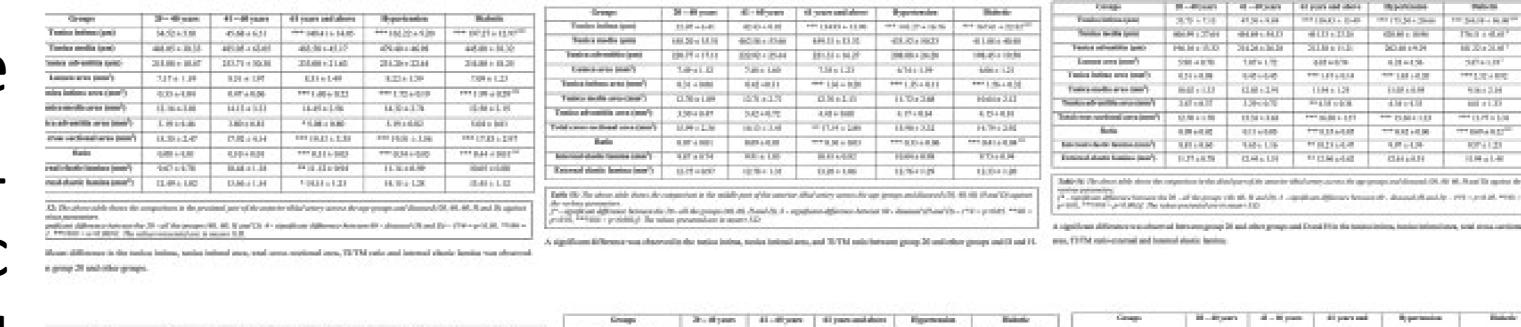

Aim: The purpose of this study was to observe the distortions of endothelial lining, vascular smooth muscle cell conversion and connective tissue dysfunction.

Materials and methods: In this study total The Arteries of extremities at three different levels were collected from 50 cadavers and were grouped based on the age and disease(group 1 is age between 19 – 40 years is group 1, age between 41 – 60 years us group 2, above 61 years of age is group 3, hypertensive and diabetic groups). Arterial samples were embedded and processed to histomorphometric analysis with the help of H&E and VVG stain.