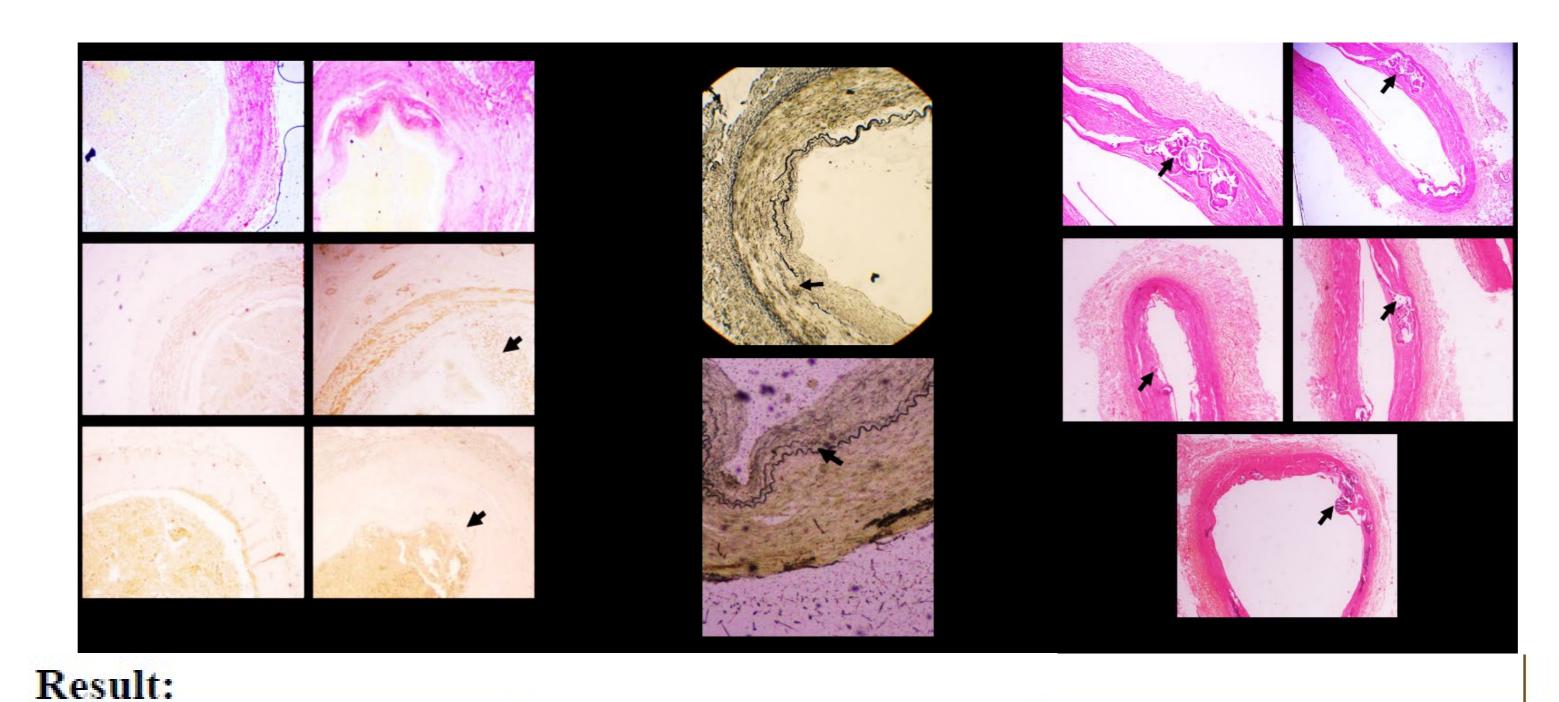

Aim: The purpose of this study was to observe the distortions of endothelial lining, vascular smooth muscle cell conversion and connective tissue dysfunction.

Materials and methods: In this study total The Arteries of extremities at three different levels were collected from 50 cadavers and were grouped based on the age and disease(group 1 is age between 19 – 40 years is group 1, age between 41 – 60 years us group 2, above 61 years of age is group 3, hypertensive and diabetic groups). Arterial samples were embedded and processed to histomorphometric analysis with the help of H&E and VVG stain.