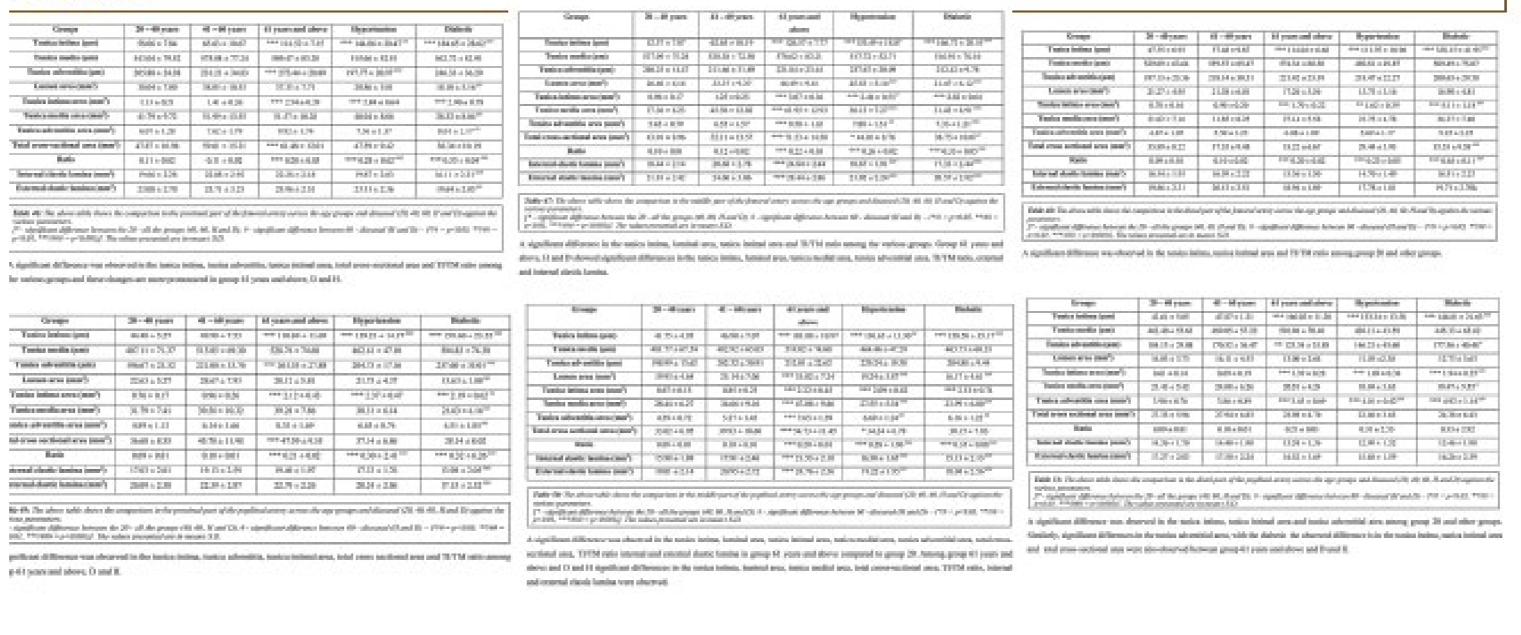

Aim: The purpose of this study was to observe the distortions of endothelial lining, vascular smooth muscle cell conversion and connective tissue dysfunction.

Materials and methods: In this study total The Arteries of extremities at three different levels were collected from 50 cadavers and were grouped based on the age and disease(group 1 is age between 19 – 40 years is group 1, age between 41 – 60 years us group 2, above 61 years of age is group 3, hypertensive and diabetic groups). Arterial samples were embedded and processed to histomorphometric analysis with the help of H&E and VVG stain.